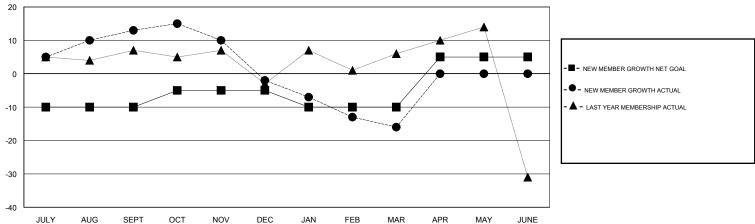

#### Ton Soeters **LOCATION ENGLAND GMT CA** Clubs Members RESULTS FOR 2016-2017 RESULTS FOR 2016-2017 NEW CLUB GOAL NEW CLUBS DROPPED CLUBS NEW MEMBER GROWTH NEW MEMBER DROPPED QUARTER QUARTER NET GOAL (not reinstated GROWTH ACTUAL (not MEMBERS ACTUAL or transfers) reinstated or transfers) (including transfers) 0 0 0 -10 30 17 JULY/AUG/SEPT JULY/AUG/SEPT 0 0 0 5 21 36 OCT/NOV/DEC OCT/NOV/DEC 0 0 0 -5 28 14 JAN/FEB/MAR JAN/FEB/MAR

# GOALS AND ACTUAL MEMBERS CUMULATIVE

| DROPPED CLUBS: 0  DROPPED MEMBERS |         | 35 CLUBS OF 60 ADDED 1 OR MORE NEW MEMBERS | GENDER DISTRI<br>MALE<br>FEMALE   | BUTION<br>834 (69.38%)<br>368 (30.62%) |     |
|-----------------------------------|---------|--------------------------------------------|-----------------------------------|----------------------------------------|-----|
| DECEASED                          | 8       | CLICK HERE FOR CUMULATIVE                  | TOTAL FAMILY UNIT MEMBERS         |                                        | 165 |
| CLUB CANCELLED OTHER              | 0<br>73 | MEMBERSHIP DATA                            | FAMILY MEMBERS PAYING HALF 8 DUES |                                        | 83  |
| TOTAL                             | 81      |                                            |                                   |                                        |     |